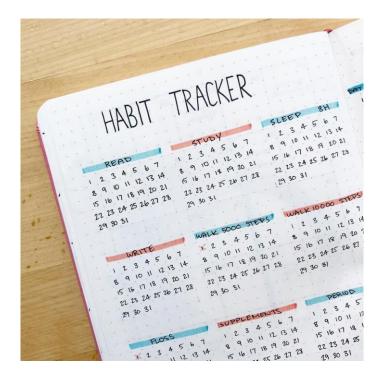

## SPREAD EXAMPLES: HABIT TRACKER (MONTHLY)

- Used to keep track of habits that you want to do more, do less
- Visual to see how it all adds up

Calendar for each habit

Habits laid out in one calendar