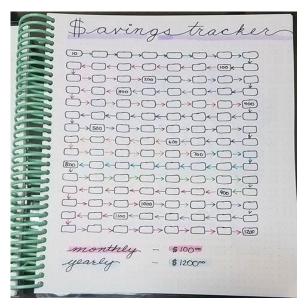

### SPREAD EXAMPLES: SPENDING/SAVING TRACKER

Monetary goal

Item goals

Spending Log: Income vs. Expenses (Can be done with allowances, too)