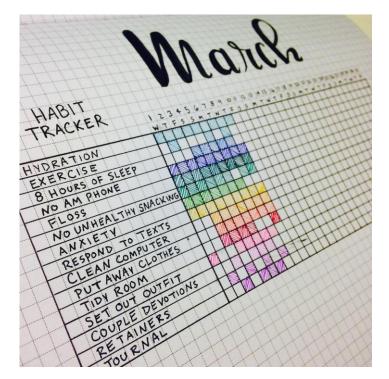

## SPREAD EXAMPLES: HABIT TRACKER (MONTHLY)

- Used to keep track of habits that you want to do more, do less
- Visual to see how it all adds up

Calendar for each habit

Habits laid out in one calendar