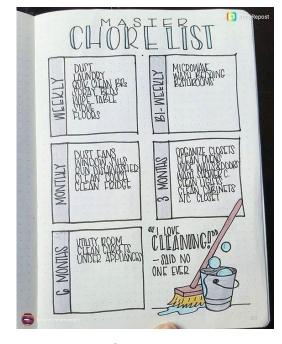

## TYPES OF SPREADS

- Year at a glance: highlights important events, birthdays, holidays, trips
- Daily log (simple or complex): daily planner with tasks, events, and appointments
- Special lists: such as movies to see, places to go, packing lists, favorite quotes
- Trackers: habit tracker, spending/saving tracker, daily routine, mood
- Goals: monthly goals, yearly goals, daily practices