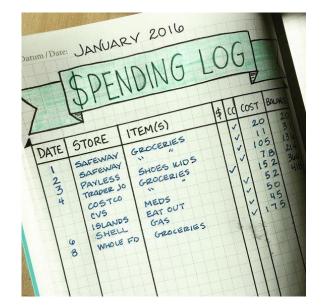

### SPREAD EXAMPLES: SPENDING/SAVING TRACKER

Monetary goal

Item goals

Spending Log: Income vs. Expenses (Can be done with allowances, too)