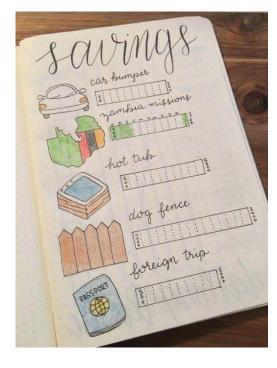

### SPREAD EXAMPLES: SPENDING/SAVING TRACKER

Monetary goal

Item goals

Spending Log: Income vs. Expenses (Can be done with allowances, too)