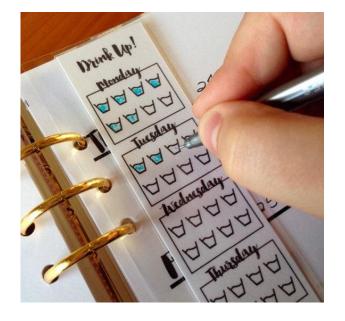

## SPREAD EXAMPLES: HABIT TRACKER (MONTHLY)

- Used to keep track of habits that you want to do more, do less
- Visual to see how it all adds up

Calendar for each habit

Habits laid out in one calendar